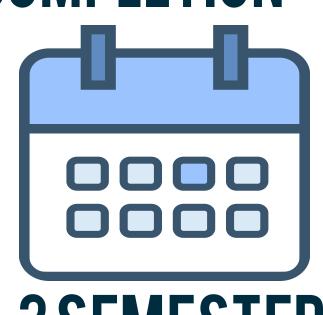

# AVERAGE LENGTH TO COMPLETION

3.3 SEMESTERS

Results above taken from Certificate Completer Evaluation (n=38, Survey Participation Rate =67%)