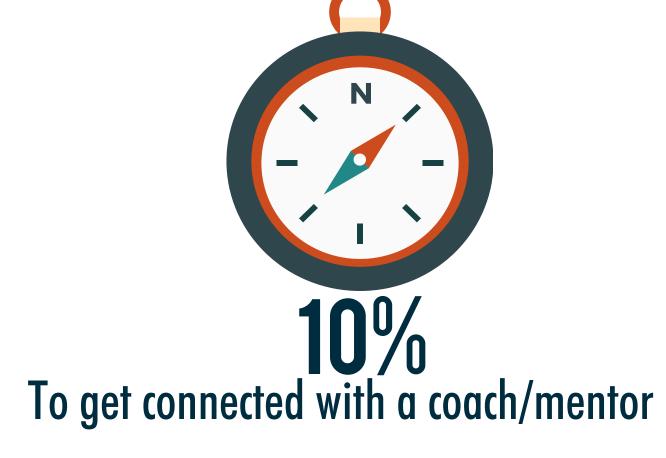

#### WHAT WAS YOUR PRIMARY REASON FOR COMPLETING THE CERTIFICATE?

22%

To prepare for a career and/or grad school