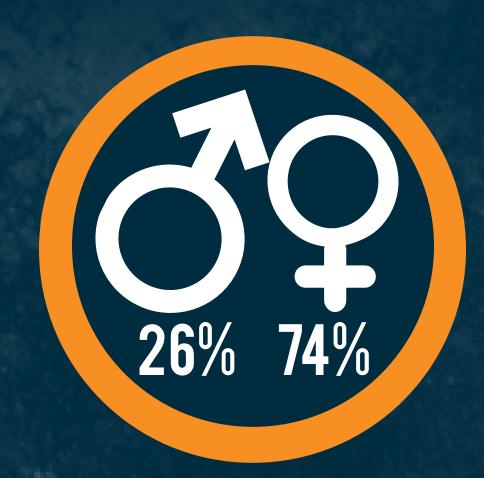

# LEADERSHIP CERTIFICATE

2016-2017



# OVERALL EXPERIENCE

100% Would recommend the Certificate to a friend

### WHAT STUDENTS LIKED BEST



57 COMPLETERS
329 ACTIVE STUDENTS

# LEARNING OUTCOMES



Became more effective at building community



Have a better understanding of self



Felt the Leadership Certificate helped prepare them for their future career



Made connections between their academic coursework and the Certificate

# AVERAGE LENGTH TO COMPLETION



3.3 SEMESTERS

Results above taken from Certificate Completer Evaluation (n=38, Survey Participation Rate =67%)

#### WHAT WAS YOUR PRIMARY REASON FOR COMPLETING THE CERTIFICATE?



22%

To prepare for a career and/or grad school



## COLLEGE

36%-LAS

19%-BUSINESS

14%-DGS

12%-ENGINEERING

## INTERNATIONAL



## GENDER



# RACE/ETHNICITY