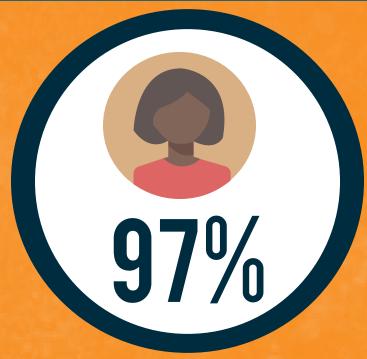

# LEARNING OUTCOMES

Became more effective at building community

Have a better understanding of self

Felt the Leadership Certificate helped prepare them for their future career

Made connections between their academic coursework and the Certificate