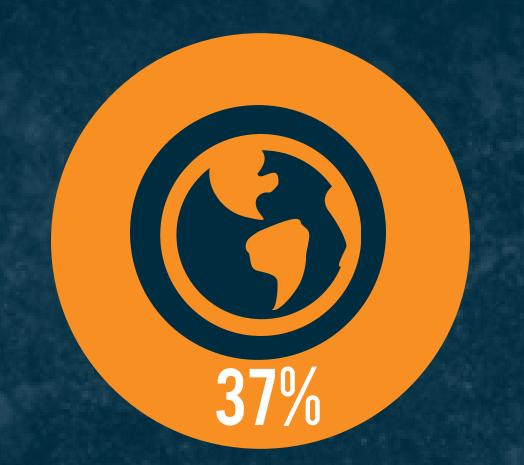

# LEADERSHIP CERTIFICATE

2016-2017



# OVERALL EXPERIENCE

100% Would recommend the Certificate to a friend

### WHAT STUDENTS LIKED BEST



57 COMPLETERS
329 ACTIVE STUDENTS

# LEARNING OUTCOMES



Became more effective at building community



Have a better understanding of self



Felt the Leadership Certificate helped prepare them for their future career



Made connections between their academic coursework and the Certificate

# AVERAGE LENGTH TO COMPLETION



3.3 SEMESTERS

Results above taken from Certificate Completer Evaluation (n=38, Survey Participation Rate =67%)

#### WHAT WAS YOUR PRIMARY REASON FOR COMPLETING THE CERTIFICATE?



22%

To prepare for a career and/or grad school



## COLLEGE

36%-LAS

19%-BUSINESS

14%-DGS

12%-ENGINEERING

## INTERNATIONAL



## GENDER



# RACE/ETHNICITY