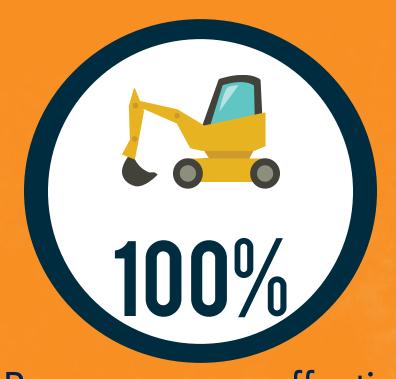

# LEARNING OUTCOMES

Became more effective at building community

Have a better understanding of self

Felt the Leadership Certificate helped prepare them for their future career

Made connections between their academic coursework and the Certificate