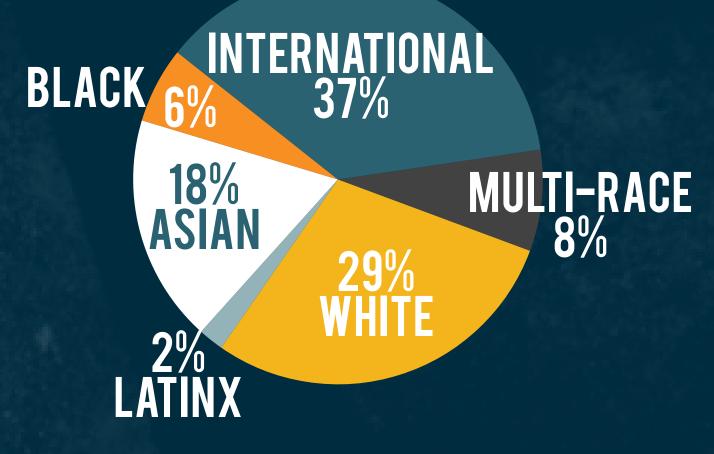

IFICATE

2016-2017



# OVERALL EXPERIENCE

100% Would recommend the Certificate to a friend

### WHAT STUDENTS LIKED BEST



57 COMPLETERS
329 ACTIVE STUDENTS

# LEARNING OUTCOMES



Became more effective at building community



Have a better understanding of self



Felt the Leadership Certificate helped prepare them for their future career



Made connections between their academic coursework and the Certificate

# AVERAGE LENGTH TO COMPLETION



3.3 SEMESTERS

Results above taken from Certificate Completer Evaluation (n=38, Survey Participation Rate =67%)

#### WHAT WAS YOUR PRIMARY REASON FOR COMPLETING THE CERTIFICATE?



22%

To prepare for a career and/or grad school



## COLLEGE

36%-LAS

19%-BUSINESS

14%-DGS

12%-ENGINEERING

## INTERNATIONAL



## GENDER



# RACE/ETHNICITY