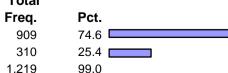

## 2A5. Have you received information on the following topics from your college or university?

| Grief and loss    |       |      |        |      |        |      |       |      |
|-------------------|-------|------|--------|------|--------|------|-------|------|
|                   | Male  |      | Female | •    | Unknow | n    | Total |      |
|                   | Freq. | Pct. | Freq.  | Pct. | Freq.  | Pct. | Freq. | Pct. |
| 1 No              | 318   | 71   | 562    | 77   | 9      | 75   | 909   | 74.6 |
| 2 Yes             | 128   | 29   | 170    | 23   | 3      | 25   | 310   | 25.4 |
| Valid responses = | 446   | 37   | 732    | 60   | 12     | 1    | 1,219 | 99.0 |